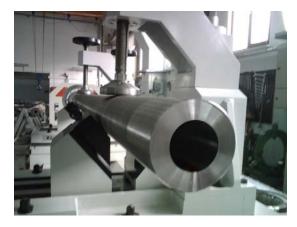

## SAPORITI MACHINES FOR BARRELS AND TWIN SCREWS BARRELS

SAPORITI are specialized in the construction of drilling, boring and lapping machines for deep holes.

Our drilling machines can be equipped with the option to allow the honing of the cylinders on the same setup.

SAPORITI drilling machines use high quality roller guides to ensure the best performance, high accuracy and excellent finishes constant over time.

They are equipped with CNC Siemens of latest generation.