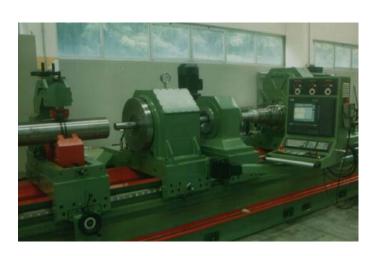

## SAPORITI MACHINES FOR BARRELS AND TWIN SCREWS BARRELS

SAPORITI are specialized in the construction of drilling, boring and lapping machines for deep holes.

Our drilling machines can be equipped with the option to allow the honing of the cylinders on the same setup.

SAPORITI drilling machines use high quality roller guides to ensure the best performance, high accuracy and excellent finishes constant over time.

They are equipped with CNC Siemens of latest generation.

Machine characteristics of length and diameters can be made in accordance with the requirements of the customer.

Also in production a vertical lapping machine up to 5 meters