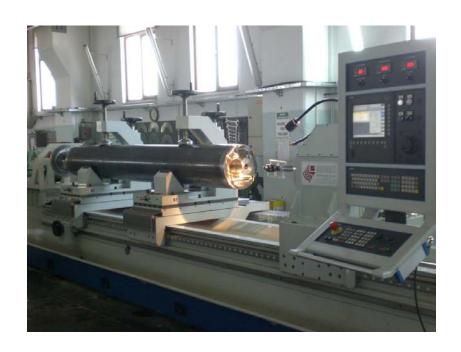

## SAPORITI MACHINES FOR BARRELS AND TWIN SCREWS BARRELS

SAPORITI are specialized in the construction of drilling, boring and lapping machines for deep holes.

Our drilling machines can be equipped with the option to allow the honing of the cylinders on the same setup.

SAPORITI drilling machines use high quality roller guides to ensure the best performance, high accuracy and excellent finishes constant over time.

They are equipped with CNC Siemens of latest generation.