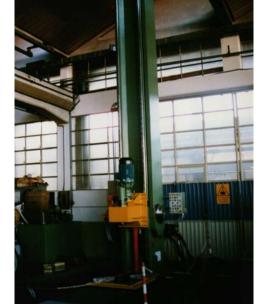

Machine characteristics of length and diameters can be made in accordance with the requirements of the customer.

Also in production a vertical lapping machine up to 5 meters