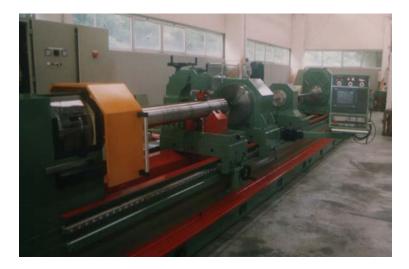

## SAPORITI MACHINES FOR BARRELS AND TWIN SCREWS BARRELS

SAPORITI are specialized in the construction of drilling, boring and lapping machines for deep holes.

Our drilling machines can be equipped with the option to allow the honing of the cylinders on the same setup.

SAPORITI drilling machines use high quality roller guides to ensure the best performance, high accuracy and excellent finishes constant over time.

They are equipped with CNC Siemens of latest generation.

"SAPORITI FL" models have a fixed workpiece and are very suitable for the manufacturing of single or twin-screw non-symmetrical pieces.

WWW.SAPORITI.IT

The model "SAPORITI PR" has a rotating workpiece with the option of having a controlled axis for internal profiling (bottle boring).