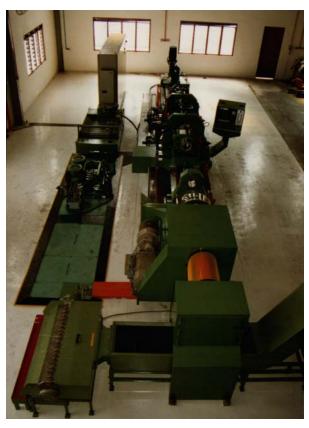

## SAPORITI MACHINES FOR BARRELS AND TWIN SCREWS BARRELS

SAPORITI are specialized in the construction of drilling, boring and lapping machines for deep holes.

Our drilling machines can be equipped with the option to allow the honing of the cylinders on the same setup.

Machine characteristics of length and diameters can be made in accordance with the requirements of the customer.

Also in production a vertical lapping machine up to 5 meters