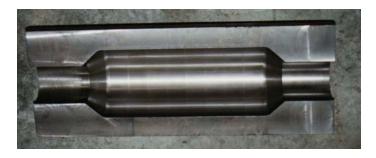

"SAPORITI FL" models have a fixed workpiece and are very suitable for the manufacturing of single or twin-screw non-symmetrical pieces.

WWW.SAPORITI.IT

The model "SAPORITI PR" has a rotating workpiece with the option of having a controlled axis for internal profiling (bottle boring).

Machine characteristics of length and diameters can be made in accordance with the requirements of the customer.

Also in production a vertical lapping machine up to 5 meters