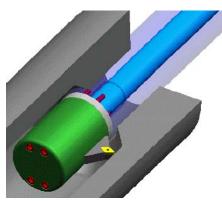

"SAPORITI FL" models have a fixed workpiece and are very suitable for the manufacturing of single or twin-screw non-symmetrical pieces.

WWW.SAPORITI.IT

The model "SAPORITI PR" has a rotating workpiece with the option of having a controlled axis for internal profiling (bottle boring).