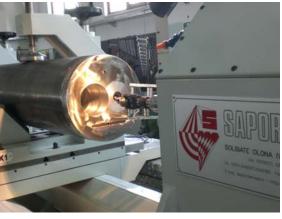

## SAPORITI MACHINES FOR BARRELS AND TWIN SCREWS BARRELS

SAPORITI are specialized in the construction of drilling, boring and lapping machines for deep holes.

Our drilling machines can be equipped with the option to allow the honing of the cylinders on the same setup.

SAPORITI drilling machines use high quality roller guides to ensure the best performance, high accuracy and excellent finishes constant over time.

They are equipped with CNC Siemens of latest generation.