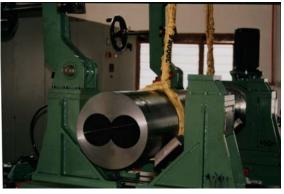

"SAPORITI FL" models have a fixed workpiece and are very suitable for the manufacturing of single or twin-screw non-symmetrical pieces.

WWW.SAPORITI.IT

The model "SAPORITI PR" has a rotating workpiece with the option of having a controlled axis for internal profiling (bottle boring).