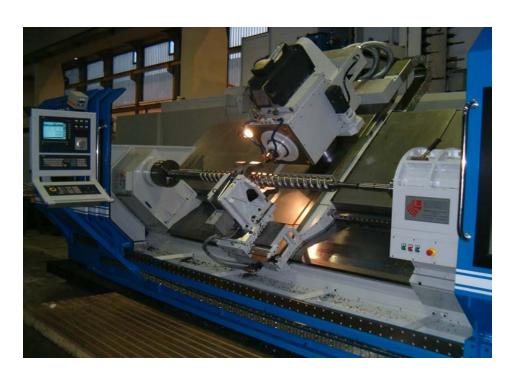

## **SAPORITI THREADER MACHINES**

Saporiti is an Italian Company which manufacture threader machine since almost 40 years. We have slanted and horizontal bed machines, with from 3 up to 9 and even more controlled axis. The machine are suitable for the manufacturing of screws and twin screws cylindrical or tapered.

**WWW.SAPORITI.IT** 

Our machines are customized and with the main features agreed with the customer. The screws can have diameters from 15 mm up to 450 mm and length even over the 8 meters.

Saporiti has developed software "SAPOVITE" to aid in screw programming.

Our models GRM have whirling head and are suitable for big series of screws

Our threader machines are equipped with CNC Siemens of latest generation (840D) and can be optionally equipped by Renishaw tool probe and tool changer