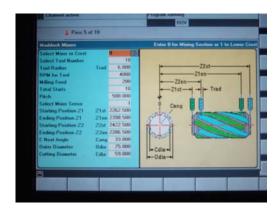

**WWW.SAPORITI.IT** 

Our machines are customized and with the main features agreed with the customer. The screws can have diameters from 15 mm up to 450 mm and length even over the 8 meters.

Saporiti has developed software "SAPOVITE" to aid in screw programming.