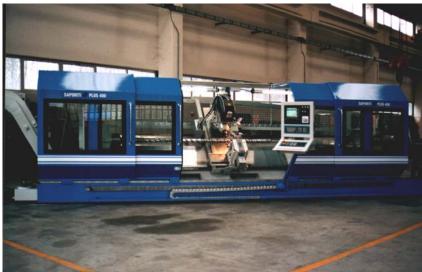

## **SAPORITI THREADER MACHINES**

Saporiti is an Italian Company which manufacture threader machine since almost 40 years. We have slanted and horizontal bed machines, with from 3 up to 9 and even more controlled axis. The machine are suitable for the manufacturing of screws and twin screws cylindrical or tapered.

**WWW.SAPORITI.IT** 

Our machines are customized and with the main features agreed with the customer. The screws can have diameters from 15 mm up to 450 mm and length even over the 8 meters.

Saporiti has developed software "SAPOVITE" to aid in screw programming.