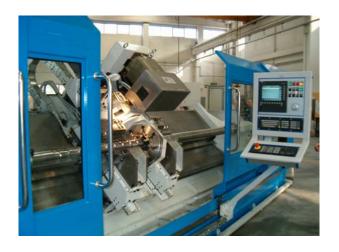

## **SAPORITI THREADER MACHINES**

Saporiti is an Italian Company which manufacture threader machine since almost 40 years. We have slanted and horizontal bed machines, with from 3 up to 9 and even more controlled axis. The machine are suitable for the manufacturing of screws and twin screws cylindrical or tapered.

**WWW.SAPORITI.IT** 

Our machines are customized and with the main features agreed with the customer. The screws can have diameters from 15 mm up to 450 mm and length even over the 8 meters.

Saporiti has developed software "SAPOVITE" to aid in screw programming.