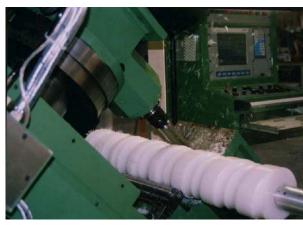

Our models GRM have whirling head and are suitable for big series of screws

Our threader machines are equipped with CNC Siemens of latest generation (840D) and can be optionally equipped by Renishaw tool probe and tool changer