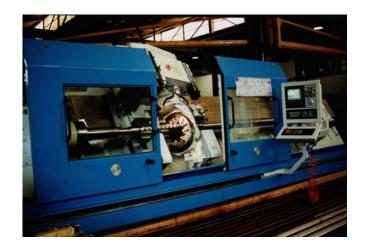

## **SAPORITI THREADER MACHINES**

Saporiti is an Italian Company which manufacture threader machine since almost 40 years. We have slanted and horizontal bed machines, with from 3 up to 9 and even more controlled axis. The machine are suitable for the manufacturing of screws and twin screws cylindrical or tapered.

**WWW.SAPORITI.IT** 

Our machines are customized and with the main features agreed with the customer. The screws can have diameters from 15 mm up to 450 mm and length even over the 8 meters.

Saporiti has developed software "SAPOVITE" to aid in screw programming.