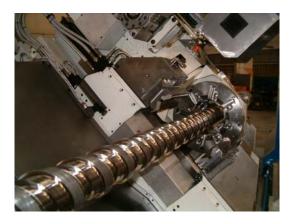

The possibility to use heads for end mills, disc cutters, whirling and hob allow the machining of all the screws and twin-screws type

The machines are supplied with an accuracy certificate issued by a third party with international recognition.

Our models GRM have whirling head and are suitable for big series of screws

Our threader machines are equipped with CNC Siemens of latest generation (840D) and can be optionally equipped by Renishaw tool probe and tool changer