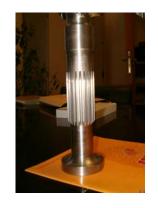

## **SAPORITI THREADER MACHINES**

Saporiti is an Italian Company which manufacture threader machine since almost 40 years. We have slanted and horizontal bed machines, with from 3 up to 9 and even more controlled axis. The machine are suitable for the manufacturing of screws and twin screws cylindrical or tapered.

**WWW.SAPORITI.IT** 

Our machines are customized and with the main features agreed with the customer. The screws can have diameters from 15 mm up to 450 mm and length even over the 8 meters.

Saporiti has developed software "SAPOVITE" to aid in screw programming.