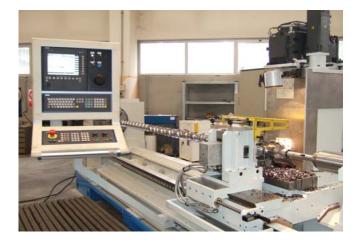

Our models GRM have whirling head and are suitable for big series of screws

Our threader machines are equipped with CNC Siemens of latest generation (840D) and can be optionally equipped by Renishaw tool probe and tool changer