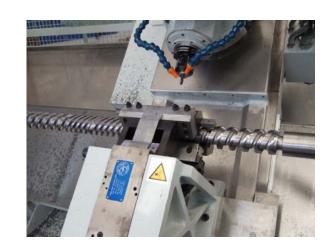

**WWW.SAPORITI.IT** 

Our machines are customized and with the main features agreed with the customer. The screws can have diameters from 15 mm up to 450 mm and length even over the 8 meters.

Saporiti has developed software "SAPOVITE" to aid in screw programming.