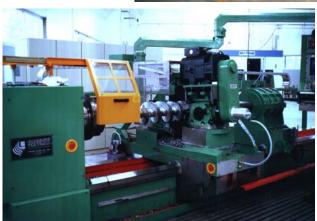

## **SAPORITI THREADER MACHINES**

Saporiti is an Italian Company which manufacture threader machine since almost 40 years. We have slanted and horizontal bed machines, with from 3 up to 9 and even more controlled axis. The machine are suitable for the manufacturing of screws and twin screws cylindrical or tapered.

**WWW.SAPORITI.IT** 

Our machines are customized and with the main features agreed with the customer. The screws can have diameters from 15 mm up to 450 mm and length even over the 8 meters.

Saporiti has developed software "SAPOVITE" to aid in screw programming.