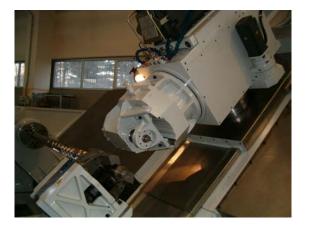

## **SAPORITI THREADER MACHINES**

Saporiti is an Italian Company which manufacture threader machine since almost 40 years. We have slanted and horizontal bed machines, with from 3 up to 9 and even more controlled axis. The machine are suitable for the manufacturing of screws and twin screws cylindrical or tapered.

Our models GRM have whirling head and are suitable for big series of screws

Our threader machines are equipped with CNC Siemens of latest generation (840D) and can be optionally equipped by Renishaw tool probe and tool changer