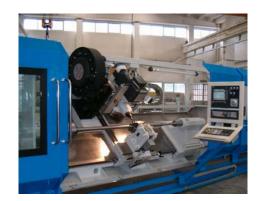

## **SAPORITI THREADER MACHINES**

Saporiti is an Italian Company which manufacture threader machine since almost 40 years. We have slanted and horizontal bed machines, with from 3 up to 9 and even more controlled axis. The machine are suitable for the manufacturing of screws and twin screws cylindrical or tapered.

Our models GRM have whirling head and are suitable for big series of screws

Our threader machines are equipped with CNC Siemens of latest generation (840D) and can be optionally equipped by Renishaw tool probe and tool changer