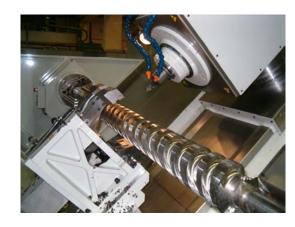

The possibility to use heads for end mills, disc cutters, whirling and hob allow the machining of all the screws and twin-screws type

The machines are supplied with an accuracy certificate issued by a third party with international recognition.

**WWW.SAPORITI.IT** 

Our machines are customized and with the main features agreed with the customer. The screws can have diameters from 15 mm up to 450 mm and length even over the 8 meters.

Saporiti has developed software "SAPOVITE" to aid in screw programming.