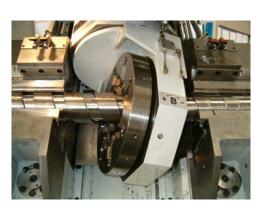

The possibility to use heads for end mills, disc cutters, whirling and hob allow the machining of all the screws and twin-screws type

The machines are supplied with an accuracy certificate issued by a third party with international recognition.

Our models GRM have whirling head and are suitable for big series of screws

Our threader machines are equipped with CNC Siemens of latest generation (840D) and can be optionally equipped by Renishaw tool probe and tool changer