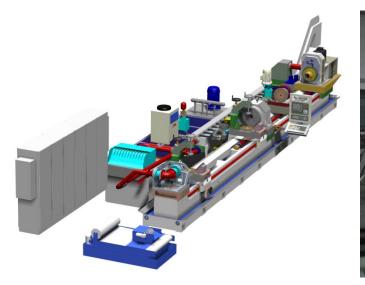

There are six controlled axis, four linear, Z1 longitudinal length of the machine, Z2 longitudinal of steady rest (lapping head optional), X1 transversal first carriage, X2 transversal second carriage and one rotary, S1 rotation drilling tool.