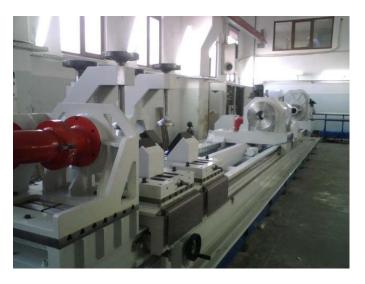

The machine works on the principal of a clamped workpiece and rotary tools thus allowing the drilling and boring of non rotosymmetrical workpieces as in twin-screw barrels.

WWW.SAPORITI.IT

The machine use CNC Siemens 840 D. SAPORITI has studied customized software with mask especially studied for the solid drilling, boring and honing of barrels and twin-screws barrels

The tooling which can be used on this machine are BTA or STS type.

The machine allow also the working by pull boring.

The high precision is guaranteed by the INA roller guide blocks which run on hardened and ground guideways integrated into the bed structure

There are six controlled axis, four linear, Z1 longitudinal length of the machine, Z2 longitudinal of steady rest (lapping head optional), X1 transversal first carriage, X2 transversal second carriage and one rotary, S1 rotation drilling tool.