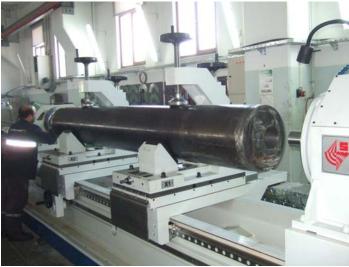

The machine works on the principal of a clamped workpiece and rotary tools thus allowing the drilling and boring of non rotosymmetrical workpieces as in twin-screw barrels.

WWW.SAPORITI.IT

The machine use CNC Siemens 840 D. SAPORITI has studied customized software with mask especially studied for the solid drilling, boring and honing of barrels and twin-screws barrels

## Main features:

Drilling length mm 4500.

C enter height mm 520. Max. piece diameter mm 500. Total length of electrowelded steel bed mm12500