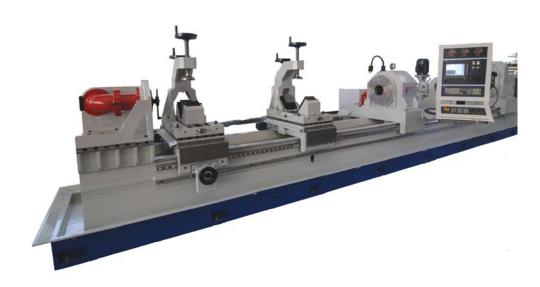

The machine works on the principal of a clamped workpiece and rotary tools thus allowing the drilling and boring of non rotosymmetrical workpieces as in twin-screw barrels.

WWW.SAPORITI.IT

The machine use CNC Siemens 840 D. SAPORITI has studied customized software with mask especially studied for the solid drilling, boring and honing of barrels and twin-screws barrels

The tooling which can be used on this machine are BTA or STS type.

The machine allow also the working by pull boring.

The high precision is guaranteed by the INA roller guide blocks which run on hardened and ground guideways integrated into the bed structure

There are six controlled axis, four linear, Z1 longitudinal length of the machine, Z2 longitudinal of steady rest (lapping head optional), X1 transversal first carriage, X2 transversal second carriage and one rotary, S1 rotation drilling tool.

## Main features:

Drilling length mm 4500.

C enter height mm 520. Max. piece diameter mm 500. Total length of electrowelded steel bed mm12500