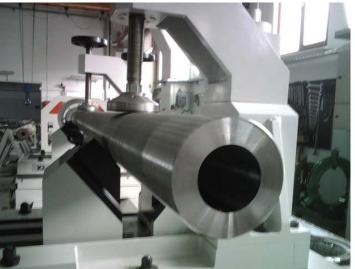

The machine works on the principal of a clamped workpiece and rotary tools thus allowing the drilling and boring of non rotosymmetrical workpieces as in twin-screw barrels.

WWW.SAPORITI.IT

The machine use CNC Siemens 840 D. SAPORITI has studied customized software with mask especially studied for the solid drilling, boring and honing of barrels and twin-screws barrels

## Main features:

Drilling length mm 4500.

C enter height mm 520. Max. piece diameter mm 500. Total length of electrowelded steel bed mm12500