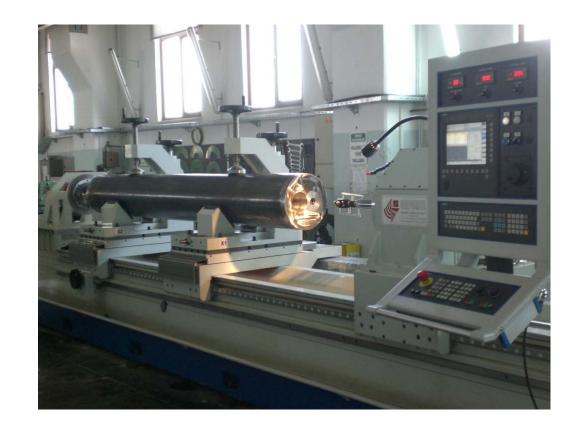

## Main features:

Drilling length mm 4500.

C enter height mm 520. Max. piece diameter mm 500. Total length of electrowelded steel bed mm12500