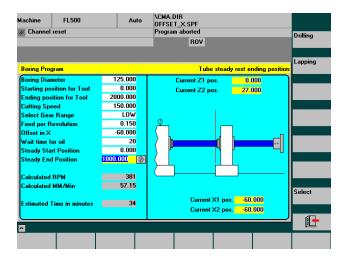

The machine works on the principal of a clamped workpiece and rotary tools thus allowing the drilling and boring of non rotosymmetrical workpieces as in twin-screw barrels.

WWW.SAPORITI.IT

The machine use CNC Siemens 840 D. SAPORITI has studied customized software with mask especially studied for the solid drilling, boring and honing of barrels and twin-screws barrels

There are six controlled axis, four linear, Z1 longitudinal length of the machine, Z2 longitudinal of steady rest (lapping head optional), X1 transversal first carriage, X2 transversal second carriage and one rotary, S1 rotation drilling tool.