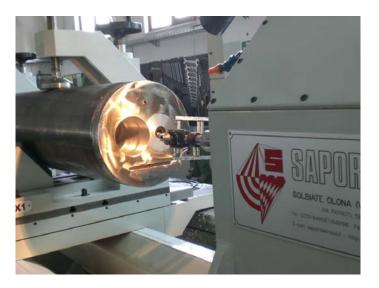

The machine works on the principal of a clamped workpiece and rotary tools thus allowing the drilling and boring of non rotosymmetrical workpieces as in twin-screw barrels.

WWW.SAPORITI.IT

The machine use CNC Siemens 840 D. SAPORITI has studied customized software with mask especially studied for the solid drilling, boring and honing of barrels and twin-screws barrels

The tooling which can be used on this machine are BTA or STS type.

The machine allow also the working by pull boring.

The high precision is guaranteed by the INA roller guide blocks which run on hardened and ground guideways integrated into the bed structure