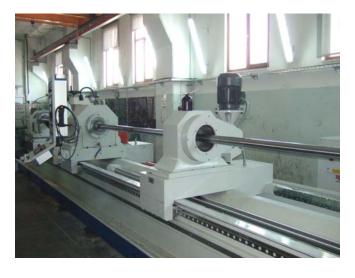

The machine works on the principal of a clamped workpiece and rotary tools thus allowing the drilling and boring of non rotosymmetrical workpieces as in twin-screw barrels.

WWW.SAPORITI.IT

The machine use CNC Siemens 840 D. SAPORITI has studied customized software with mask especially studied for the solid drilling, boring and honing of barrels and twin-screws barrels

The tooling which can be used on this machine are BTA or STS type.

The machine allow also the working by pull boring.

The high precision is guaranteed by the INA roller guide blocks which run on hardened and ground guideways integrated into the bed structure

There are six controlled axis, four linear, Z1 longitudinal length of the machine, Z2 longitudinal of steady rest (lapping head optional), X1 transversal first carriage, X2 transversal second carriage and one rotary, S1 rotation drilling tool.

## Main features:

Drilling length mm 4500.

C enter height mm 520. Max. piece diameter mm 500. Total length of electrowelded steel bed mm12500