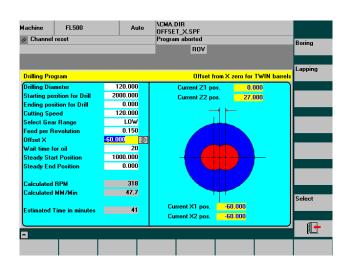

The machine works on the principal of a clamped workpiece and rotary tools thus allowing the drilling and boring of non rotosymmetrical workpieces as in twin-screw barrels.

WWW.SAPORITI.IT

The machine use CNC Siemens 840 D. SAPORITI has studied customized software with mask especially studied for the solid drilling, boring and honing of barrels and twin-screws barrels

There are six controlled axis, four linear, Z1 longitudinal length of the machine, Z2 longitudinal of steady rest (lapping head optional), X1 transversal first carriage, X2 transversal second carriage and one rotary, S1 rotation drilling tool.