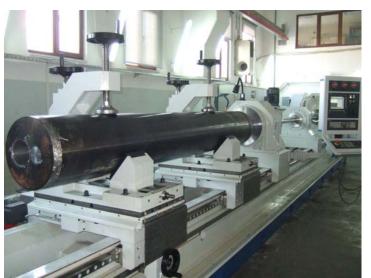

## Main features:

Drilling length mm 4500.

C enter height mm 520. Max. piece diameter mm 500. Total length of electrowelded steel bed mm12500