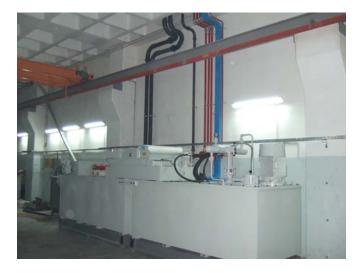

The Main Settling tanks can hold up to approx. 6000 Litres of Neat Oil and is accessible through the removable top plates. Each tank is divided into smaller sections of baffles and both are united via a transfer tube. There is a 37 KW Motor drives a Gear-pump, for the hydraulic circuit